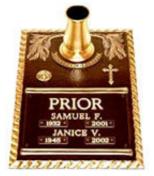

Remember your loved ones with the timeless, classic, elegance of a Bronze Memorial and Brite-Bronze or Pastoral Brown Vase.

16" Heart Memorial with Brite-Bronze Vase optional

16" x 24" Companion Memorial with *Brite-Bronze* Vase optional