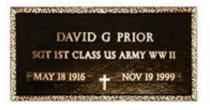

24" x 12" Veteran Memorial and Brite-Bronze Military Vase & Ring optional

(2) 24" x 12" Veteran Memorial with Matching Companion *Brite-Bronze* Vase optional (Granite bases available)