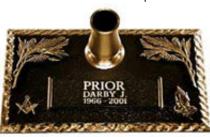

# STANDARD BRONZE Warkers

44" x 14"

36" x 13"

24" x 14"

24" x 12"

16" x 24"

Other sizes also available

Niche & Crypt Plates
Pet Memorials
Veterans Memorials
Custom Plaques (Any Size or Shape)
Granite bases available in all sizes
Brite-Bronze or Pastoral Brown Vase Available