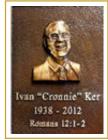

# STANDARD BRONZE Warkers

44" x 14"

36" x 13"

24" x 14"

24" x 12"

16" x 24"

Other sizes also available

Niche & Crypt Plates
Pet Memorials
Veterans Memorials
Custom Plaques (Any Size or Shape)
Granite bases available in all sizes
Brite-Bronze or Pastoral Brown Vase Available