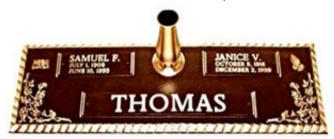

# MODULAR Lesign

Our unique modular design allows you to build a customized bronze memorial.

1.800.678.4848

www.marcozacastings.com

24" x 14" Memorial with Brite-Bronze Vase optional

44" x 14" Companion Memorial with *Brite-Bronze* Vase optional