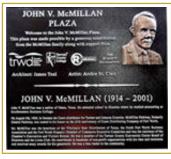

24" x 12" Veteran Memorial and Brite-Bronze Military Vase & Ring optional





(2) 24" x 12" Veteran Memorial with Matching Companion *Brite-Bronze* Vase optional (Granite bases available)



### MILITARY Omblems



MARCOZA MEMORIALS is proud to be a 4th generation manufacturer of high quality Brass, Bronze and Aluminum products in Fort Worth Texas for over 128 years. Below are examples of custom and memorial plaques created.















Honor your loved ones
with the classic elegance
and timeless beauty of cast
Bronze Memorials

#### **MARCOZA MEMORIALS**

4800 Esco Drive Fort Worth, Texas 76140

1.800.678.4848 1.817.478.4848



# MODULAR Lesign

Our unique modular design allows you to build a customized bronze memorial.







1.800.678.4848

www.marcozacastings.com

24" x 14" Memorial with Brite-Bronze Vase optional



44" x 14" Companion Memorial with *Brite-Bronze* Vase optional



# STANDARD BRONZE Warkers

44" x 14"

36" x 13"

24" x 14"

24" x 12"

16" x 24"

Other sizes also available

Niche & Crypt Plates
Pet Memorials
Veterans Memorials
Custom Plaques (Any Size or Shape)
Granite bases available in all sizes
Brite-Bronze or Pastoral Brown Vase Available

Remember your loved ones with the timeless, c