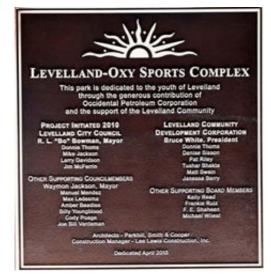

# STANDARD BRONZE Warkers

44" x 14"

36" x 13"

24" x 14"

24" x 12"

16" x 24"

Other sizes also available

Niche & Crypt Plates
Pet Memorials
Veterans Memorials
Custom Plaques (Any Size or Shape)
Granite bases available in all sizes
Brite-Bronze or Pastoral Brown Vase Available