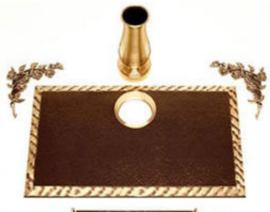

# MODULAR Lesign

Our unique modular design allows you to build a customized bronze memorial.

1.800.678.4848

www.marcozacastings.com

24" x 14" Memorial with Brite-Bronze Vase optional

44" x 14" Companion Memorial with *Brite-Bronze* Vase optional