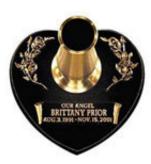

Remember your loved ones with the timeless, classic, elegance of a Bronze Memorial and Brite-Bronze or Pastoral Brown Vase.

16" Heart Memorial with Brite-Bronze Vase optional

16" x 24" Companion Memorial with *Brite-Bronze* Vase optional